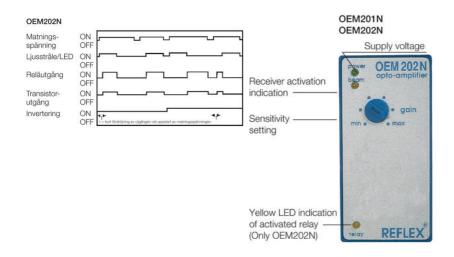

# REFLEX - HIGH POWERED PHOTOELECTRIC SENSORS AND AMPLIFIERS

OEM202N230A Amplifier NPN and relay 230 Vac

- Small photoelectric sensors with long distances
- Able to withstand dirty environments
- Amplifier with timer function
- Amplifier with one or two channels



**REFLEX®** 

## PRODUCT DESCRIPTION

## **TECHNICAL DATA**

| Electrical connection       | 11-pole base |
|-----------------------------|--------------|
| Light/dark switching        | Yes          |
| Material of body            | ABS plastic  |
| Power consumption           | 2,8 W        |
| Reaction time               | 65 ms        |
| Supply voltage ac max       | 230 V AC     |
| Supply voltage ac min       | 230 V AC     |
| Temperature operational max | 60 °C        |
| Temperature operational min | -20 °C       |