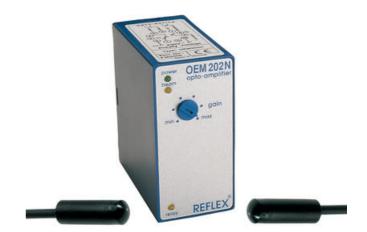

## REFLEX - HIGH POWERED PHOTOELECTRIC SENSORS AND AMPLIFIERS

OEM202N230A Amplifier NPN and relay 230 Vac

- Small photoelectric sensors with long distances
- Able to withstand dirty environments
- Amplifier with timer function
- Amplifier with one or two channels