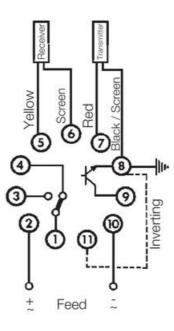

EX - HIGH POWERED PHOTOELECTRIC SENSORS AND AMPLIFIERS

OEM202N230A Amplifier NPN and relay 230 Vac

- Small photoelectric sensors with long distances
- Able to withstand dirty environments
- Amplifier with timer function
- Amplifier with one or two channels



**REFLEX®** 

## PRODUCT DESCRIPTION

## **TECHNICAL DATA**

| Electrical connection       | 11-pole base |
|-----------------------------|--------------|
| Light/dark switching        | Yes          |
| Material of body            | ABS plastic  |
| Power consumption           | 2,8 W        |
| Reaction time               | 65 ms        |
| Supply voltage ac max       | 230 V AC     |
| Supply voltage ac min       | 230 V AC     |
| Temperature operational max | 60 °C        |
| Temperature operational min | -20 °C       |